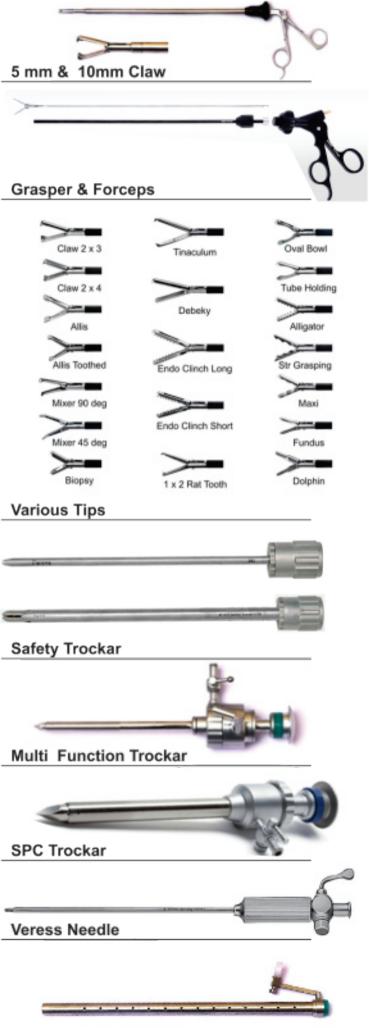

- UROLOGY
  MONITOR
- •LAPAROSCOPY •CAMERA
- GYNECOLOGY
  SCOPE
- GENERAL ITEMS DISPOSABLES









For Placing Order's Call 9970793755 | 9028179943 Email : longlifesurgical16@gmai.com Website : www.longlifesurgical.com

### WE ALSO DO REPAIRING OF ALL SURGICAL SCOPE, INSTRUMENTS

### LAPAROSCOPY





Scop Protection Tube





**Urethro Plasty Set** 



# CYSTOSCOPE INSTRUMENTS

# **Cystoscopic Sheath**



Single, Double Channel Bridge







### LIGHT SOURCE

















#### MONITORS









#### **C02 INSUFFLATOR**







#### SCOPE

Chambers





#### HD PORTABLE ENDOSCOPY UNIT

#### HD PLUS VIDEO CAPTURE · 4 in 1, camera + LED light source + monitor+ HD recorder. NY.

- · High brightness, 80watts LED. · Medical grade HD monitor, 17 inch. · With suitcase, easy to carry.
- · Suitable for diagnosis and surgery.
- · Application: Laparoscopy, Gynecology, Urology, ENT, Orthopedics, etc.







Pin Connector With Stop Cock





# WE ALSO DO REPAIRING OF ALL SURGICAL SCOPE, INSTRUMENTS

Website : www.longlifesurgical.com Email : enquiry@longlifesurgical.com Customer Care : 997079375