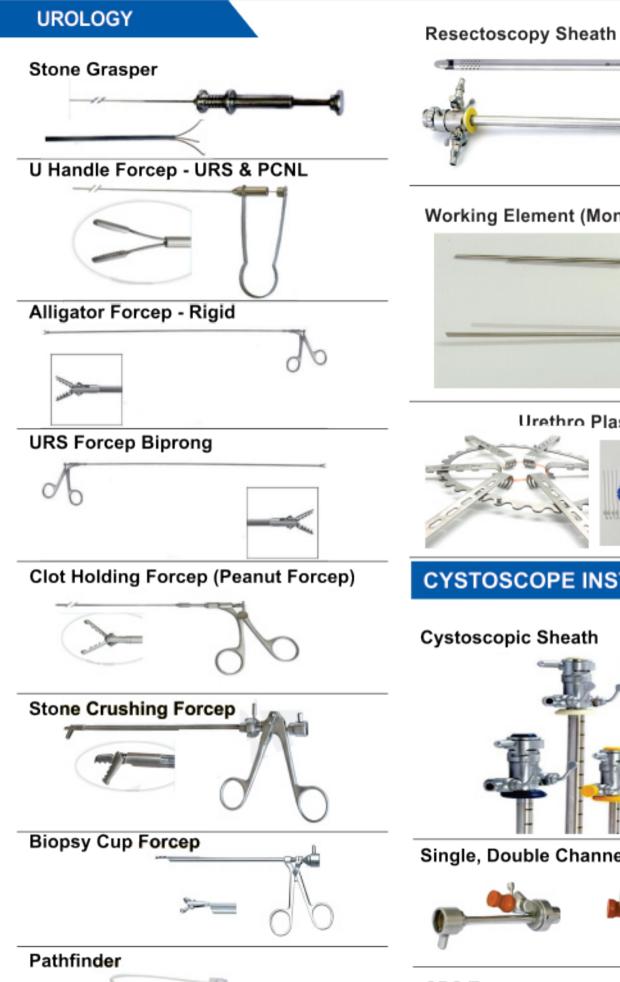

# CYSTOSCOPE INSTRUMENTS

# **Cystoscopic Sheath**

Single, Double Channel Bridge