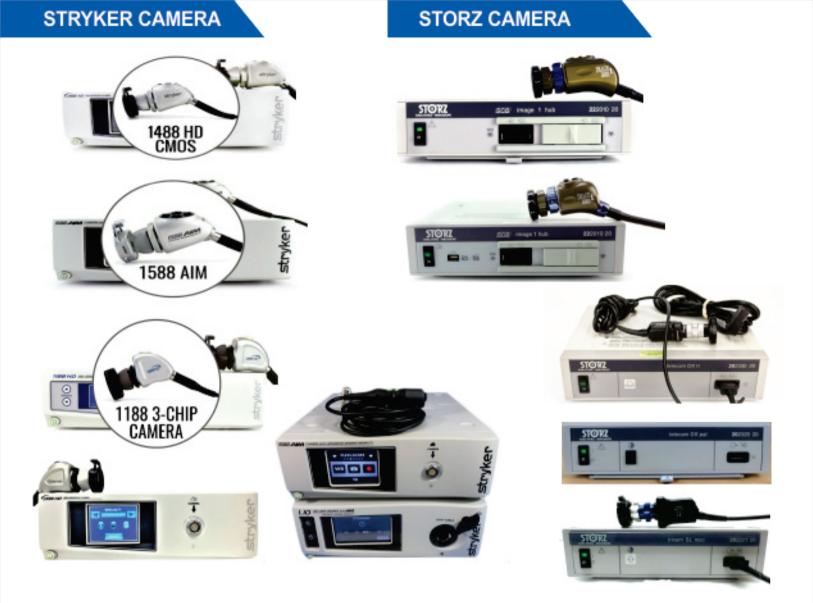

- UROLOGY
  MONITOR
- •LAPAROSCOPY •CAMERA
- GYNECOLOGY
  SCOPE
- GENERAL ITEMS DISPOSABLES









For Placing Order's Call 9970793755 | 9028179943 Email : longlifesurgical16@gmai.com Website : www.longlifesurgical.com

### WE ALSO DO REPAIRING OF ALL SURGICAL SCOPE, INSTRUMENTS

### LAPAROSCOPY





Scop Protection Tube





**Urethro Plasty Set** 



# CYSTOSCOPE INSTRUMENTS

# **Cystoscopic Sheath**



Single, Double Channel Bridge







### LIGHT SOURCE

















#### MONITORS









#### **C02 INSUFFLATOR**







#### SCOPE

Chambers





#### HD PORTABLE ENDOSCOPY UNIT

#### HD PLUS VIDEO CAPTURE · 4 in 1, camera + LED light source + monitor+ HD recorder. NY.

- · High brightness, 80watts LED. · Medical grade HD monitor, 17 inch. · With suitcase, easy to carry.
- · Suitable for diagnosis and surgery.
- · Application: Laparoscopy, Gynecology, Urology, ENT, Orthopedics, etc.







Pin Connector With Stop Cock





# WE ALSO DO REPAIRING OF ALL SURGICAL SCOPE, INSTRUMENTS

Website : www.longlifesurgical.com Email : enquiry@longlifesurgical.com Customer Care : 9970793755 | 9028179943 Swamivivekanand Nagar, Sangvi Pune - 61.