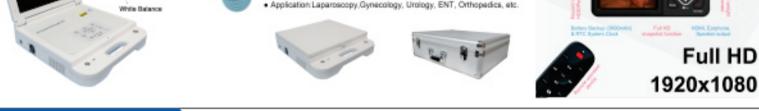

#### HD PORTABLE ENDOSCOPY UNIT

#### HD PLUS VIDEO CAPTURE · 4 in 1, camera + LED light source + monitor+ HD recorder. NY.

- · High brightness, 80watts LED. · Medical grade HD monitor, 17 inch. · With suitcase, easy to carry.
- · Suitable for diagnosis and surgery.
- · Application: Laparoscopy, Gynecology, Urology, ENT, Orthopedics, etc.