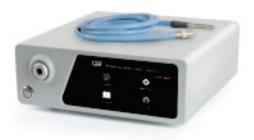

#### HD PORTABLE ENDOSCOPY UNIT

#### HD PLUS VIDEO CAPTURE · 4 in 1, camera + LED light source + monitor+ HD recorder. NY.

- · High brightness, 80watts LED. · Medical grade HD monitor, 17 inch. · With suitcase, easy to carry.
- · Suitable for diagnosis and surgery.
- · Application: Laparoscopy, Gynecology, Urology, ENT, Orthopedics, etc.