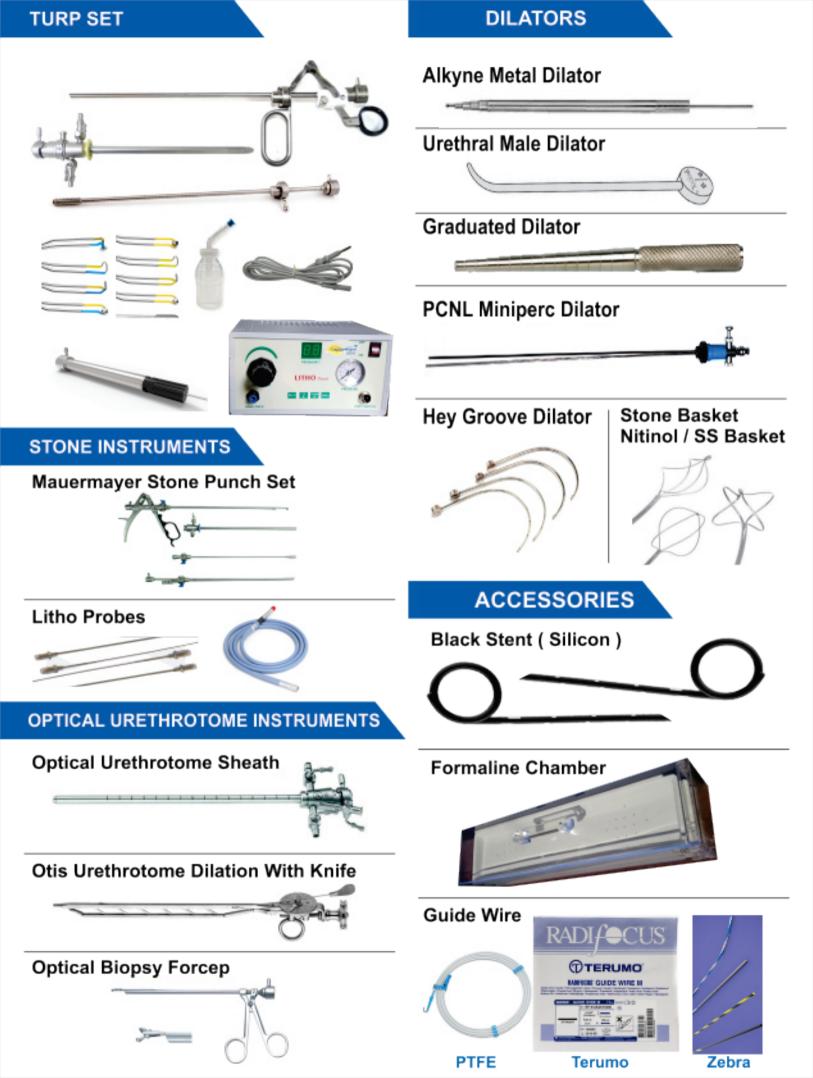

# CYSTOSCOPE INSTRUMENTS

# **Cystoscopic Sheath**

Single, Double Channel Bridge