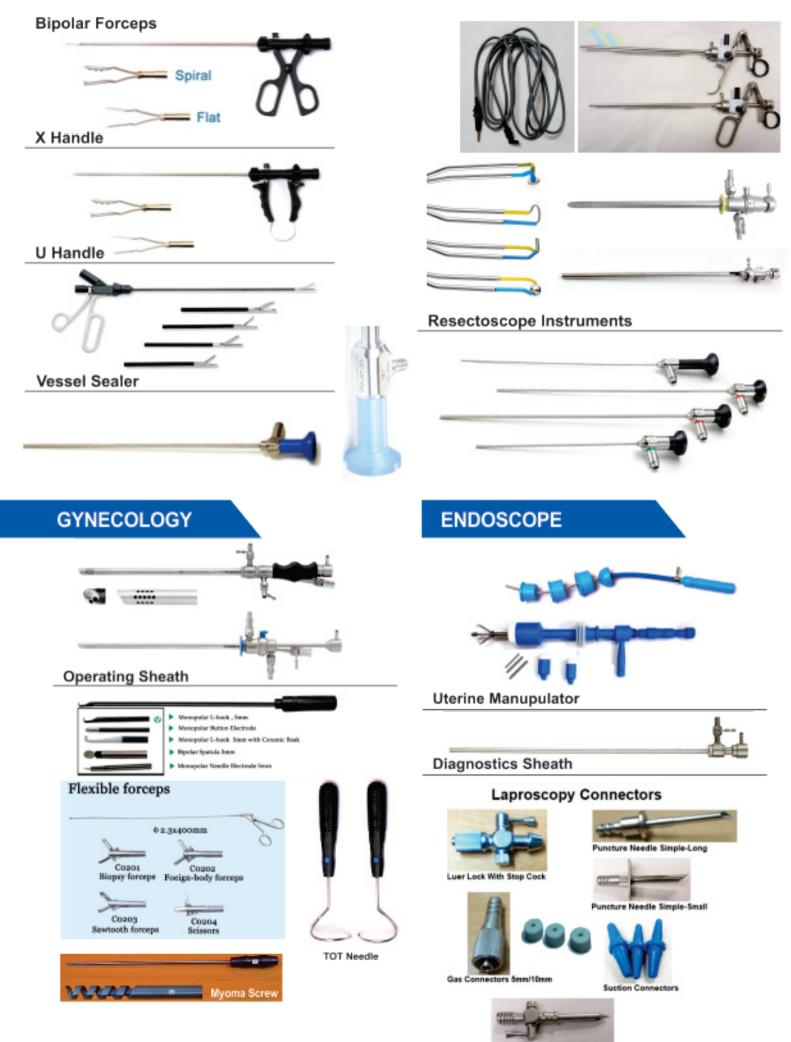

### LAPAROSCOPY

Scop Protection Tube

**Urethro Plasty Set** 

Pin Connector With Stop Cock