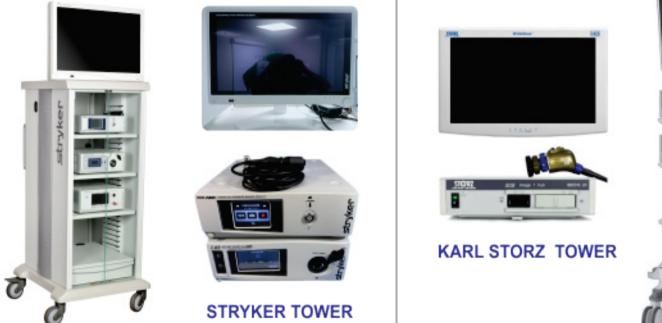

- UROLOGY
  MONITOR
- •LAPAROSCOPY •CAMERA
- GYNECOLOGY
  SCOPE
- GENERAL ITEMS DISPOSABLES









For Placing Order's Call 9970793755 | 9028179943 Email : longlifesurgical16@gmai.com Website : www.longlifesurgical.com

### WE ALSO DO REPAIRING OF ALL SURGICAL SCOPE, INSTRUMENTS

### LAPAROSCOPY





Scop Protection Tube





**Urethro Plasty Set** 



# CYSTOSCOPE INSTRUMENTS

# **Cystoscopic Sheath**



Single, Double Channel Bridge







### LIGHT SOURCE

















#### MONITORS









#### **C02 INSUFFLATOR**







#### SCOPE

Chambers





#### HD PORTABLE ENDOSCOPY UNIT

#### HD PLUS VIDEO CAPTURE · 4 in 1, camera + LED light source + monitor+ HD recorder. NY.

- · High brightness, 80watts LED. · Medical grade HD monitor, 17 inch. · With suitcase, easy to carry.
- · Suitable for diagnosis and surgery.
- · Application: Laparoscopy, Gynecology, Urology, ENT, Orthopedic