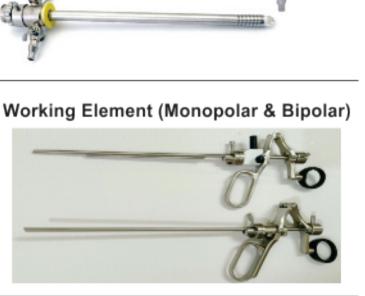

- UROLOGY
  MONITOR
- •LAPAROSCOPY •CAMERA
- GYNECOLOGY
  SCOPE
- GENERAL ITEMS DISPOSABLES









For Placing Order's Call 9970793755 | 9028179943 Email : longlifesurgical16@gmai.com Website : www.longlifesurgical.com

### WE ALSO DO REPAIRING OF ALL SURGICAL SCOPE, INSTRUMENTS

### LAPAROSCOPY





Scop Protection Tube





**Urethro Plasty Set** 



# CYSTOSCOPE INSTRUMENTS

# **Cystoscopic Sheath**



Single, Double Channel Bridge







### LIGHT SOURCE

















#### MONITORS









#### **C02 INSUFFLATOR**







#### SCOPE

Chambers





#### HD PORTABLE ENDOSCOPY UNIT

#### HD PLUS VIDEO CAPTURE · 4 in 1, camera + LED light source + monitor+ HD recorder. NY.

- · High brightness, 80watts LED. · Medical grade HD monitor, 17 inch. · With suitcase, easy to carry.
- · Suitable for diagnosis and surgery.
- · Application: Laparoscopy, Gynecology, Urology, ENT, Orthopedics, etc.







Pin Connector With Stop Cock





# WE ALSO DO REPAIRING OF ALL SURGICAL SCOPE, INSTRUMENTS

Website : www.longlifesurgical.com Email : enquiry@longlifesurgical.com Customer Care : 9970793755 | 9028179943 Swamiviveka