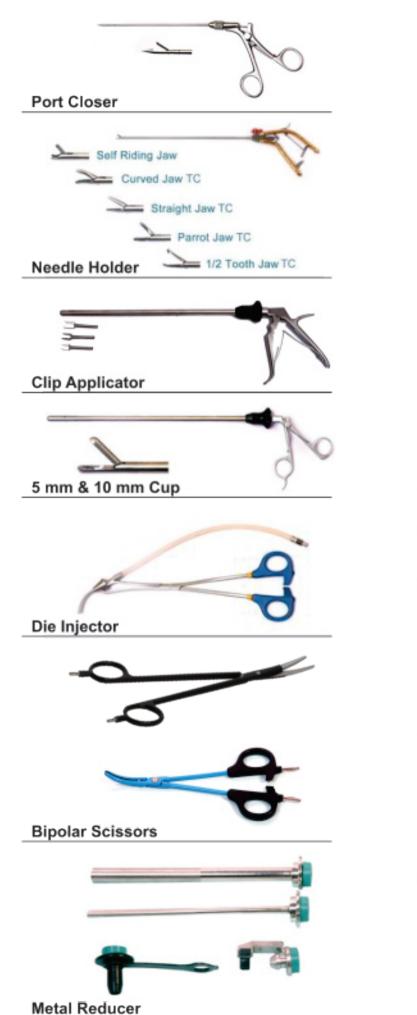

- UROLOGY
  MONITOR
- •LAPAROSCOPY •CAMERA
- GYNECOLOGY
  SCOPE
- GENERAL ITEMS DISPOSABLES









For Placing Order's Call 9970793755 | 9028179943 Email : longlifesurgical16@gmai.com Website : www.longlifesurgical.com

### WE ALSO DO REPAIRING OF ALL SURGICAL SCOPE, INSTRUMENTS

### LAPAROSCOPY





Scop Protection Tube





**Urethro Plasty Set** 



# CYSTOSCOPE INSTRUMENTS

# **Cystoscopic Sheath**



Single, Double Channel Bridge







### LIGHT SOURCE

















#### MONITORS









#### **C02 INSUFFLATOR**







#### SCOPE

Chambers





#### HD PORTABLE ENDOSCOPY UNIT

#### HD PLUS VIDEO CAPTURE · 4 in 1, camera + LED light source + monitor+ HD recorder. NY.

- · High brightness, 80watts LED. · Medical grade HD monitor, 17 inch. · With suitcase, easy to carry.
- · Suitable for diagnosis and surgery.
- · Application: Laparoscopy, Gynecology, Urology, ENT, Orthopedics, etc.







Pin Connector With Stop Cock





# WE ALSO DO REPAIRING OF ALL SURGICAL SCOPE, INSTRUMENTS

Website : www.longlifesurgical.com Email : enquiry@longlifesurgical.com Customer Care : 9970793