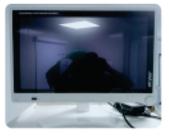

#### HD PORTABLE ENDOSCOPY UNIT

#### HD PLUS VIDEO CAPTURE · 4 in 1, camera + LED light source + monitor+ HD recorder. NY.

- · High brightness, 80watts LED. · Medical grade HD monitor, 17 inch. · With suitcase, easy to carry.
- · Suitable for diagnosis and surgery.
- · Application: Laparoscopy, Gynecology, Urology, ENT, Orthopedics, etc.